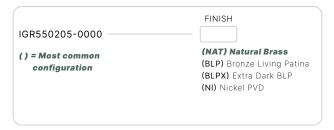

### LIGHTHAUS

IGR550205-0000

The Lighthaus is a high-output, low-energy in-grade well light that features unmatched aiming ability. The quality of materials, and workmanship of this device are impressive, as is the performance.

#### AVAILABLE FINISHES:

TYPE:

NAT Natural Brass

Bronze Living
Patina

BLPX Extra Dark Bronze Living Patina

NI Nickel PVD