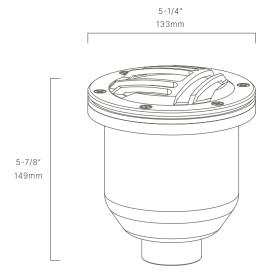

#### CONFIGURATOR:

| FIXTURE DIMENSIONS | D5-1/4" x H5-7/8"              |
|--------------------|--------------------------------|
| LIGHT SOURCE       | MR16 Base, Not Included        |
| VOLTAGE            | 12V                            |
| TRANSFORMER        | 12V AC/DC (Supplied by others) |
| MOUNT              | Included Copper Housing        |
| ACCESSORIES        | Yes, Not Included              |
| FINISH             | Included Natural Brass         |
| MATERIAL           | Brass & Copper                 |
| WIRE LENGTH        | 24"                            |
| LOCATION           | Interior & Exterior Wet        |
| CERTIFICATIONS     | UL, IP66, IP67, IC, Drive Over |