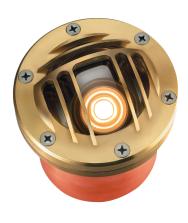

### LIGHTHAUS

IGR550205-0000

The Lighthaus is a high-output, low-energy in-grade well light that features unmatched aiming ability. The quality of materials, and workmanship of this device are impressive, as is the performance.

- •MR16 Base
- •Thermally regulated for peak performance
- •Ideal for driveways, hardscape, and wall-washing

#### CONFIGURATOR:

| FIXTURE DIMENSIONS | D5-1/4" x H5-7/8"              |
|--------------------|--------------------------------|
| LIGHT SOURCE       | MR16 Base, Not Included        |
| VOLTAGE            | 12V                            |
| TRANSFORMER        | 12V AC/DC (Supplied by others) |
| MOUNT              | Included Copper Housing        |
| ACCESSORIES        | Yes, Not Included              |
| FINISH             | Included Natural Brass         |
| MATERIAL           | Brass & Copper                 |
| WIRE LENGTH        | 24"                            |
| LOCATION           | Interior & Exterior Wet        |
| CERTIFICATIONS     | UL, IP66, IP67, IC, Drive Over |